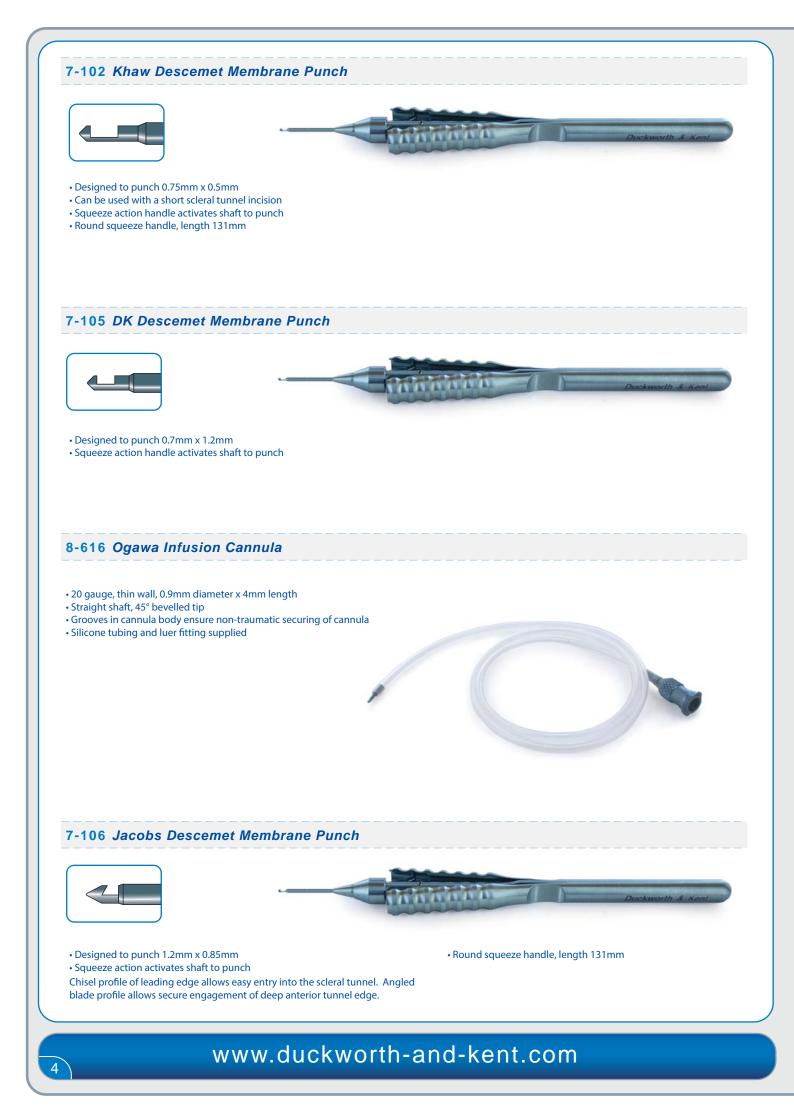

### Suggested Glaucoma Set

A comprehensive set of instruments primarily enabling the surgeon to perform modern augmented releasable suture trabeculectomy in the surgical management of glaucoma. Not only does the set provide the required forceps, scissors and needle holders, but also contains Descemet membrane punches in order to create the ostomy. A parabolic marker is included should the surgeon elect to perform viscocanalostomy or deep sclerectomy.