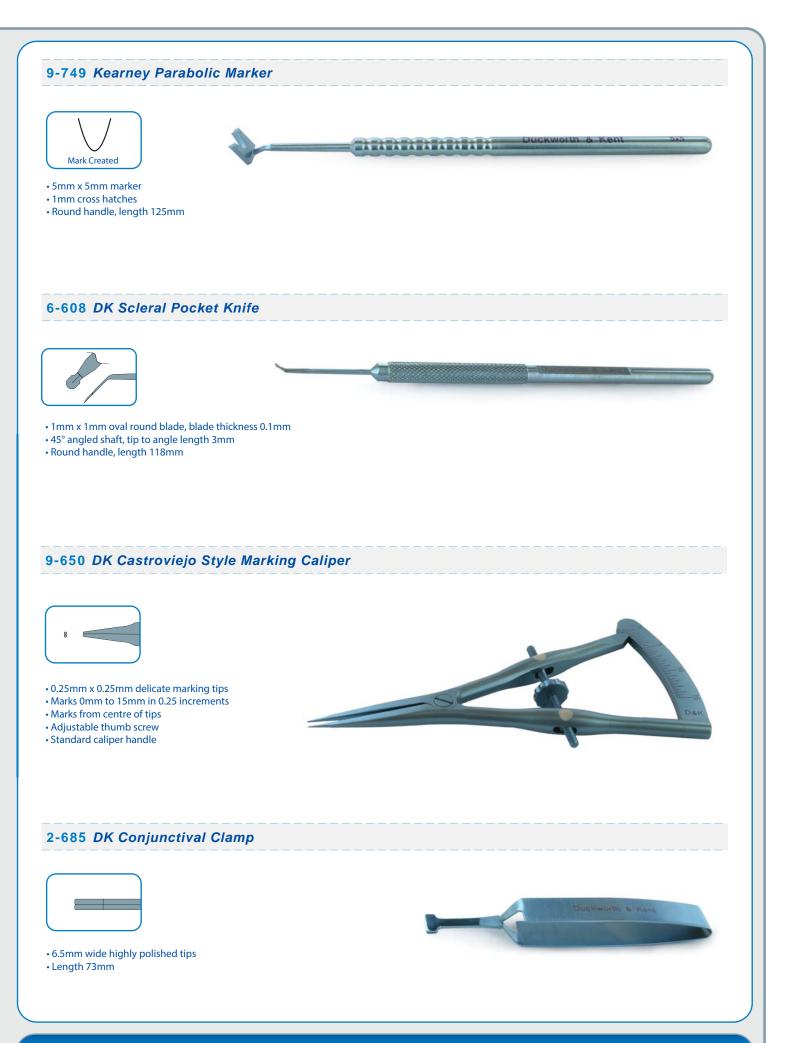

# **Duckworth & Kent Ltd.**

titanium surgical instrument manufacturer

### Suggested Glaucoma Set



A comprehensive set of instruments primarily enabling the surgeon to perform modern augmented releasable suture trabeculectomy in the surgical management of glaucoma. Not only does the set provide the required forceps, scissors and needle holders, but also contains Descemet membrane punches in order to create the ostomy. A parabolic marker is included should the surgeon elect to perform viscocanalostomy or deep sclerectomy.







Duckworth & Kent - Titanium





### Duckworth & Kent - Titanium



## www.duckworth-and-kent.com

#### T7020 20 Instrument Sterilising Tray

• External dimensions: 39.5cm x 26.8cm x 3.2cm

- Internal dimensions: 38cm x 25.3cm x 1.5cm (without silicone mat)
- Suitable for 20 instrumentsOne silicone mat



# Duckworth & Kent - Titanium

### Visit : www.duckworth-and-kent.com to view over 800 ophthalmic titanium instruments



As well as product information for over 800 instruments, you will also find detailed literature and informative videos showing some of our instruments in action.

Connect with Duckworth & Kent



at the Leading Edge

### www.duckworth-and-kent.com

7 Marquis Business Centre Royston Road, Baldock Herts SG7 6XL England

Tel: +44 (0)1462 893254 Fax: +44 (0)1462 896288 E