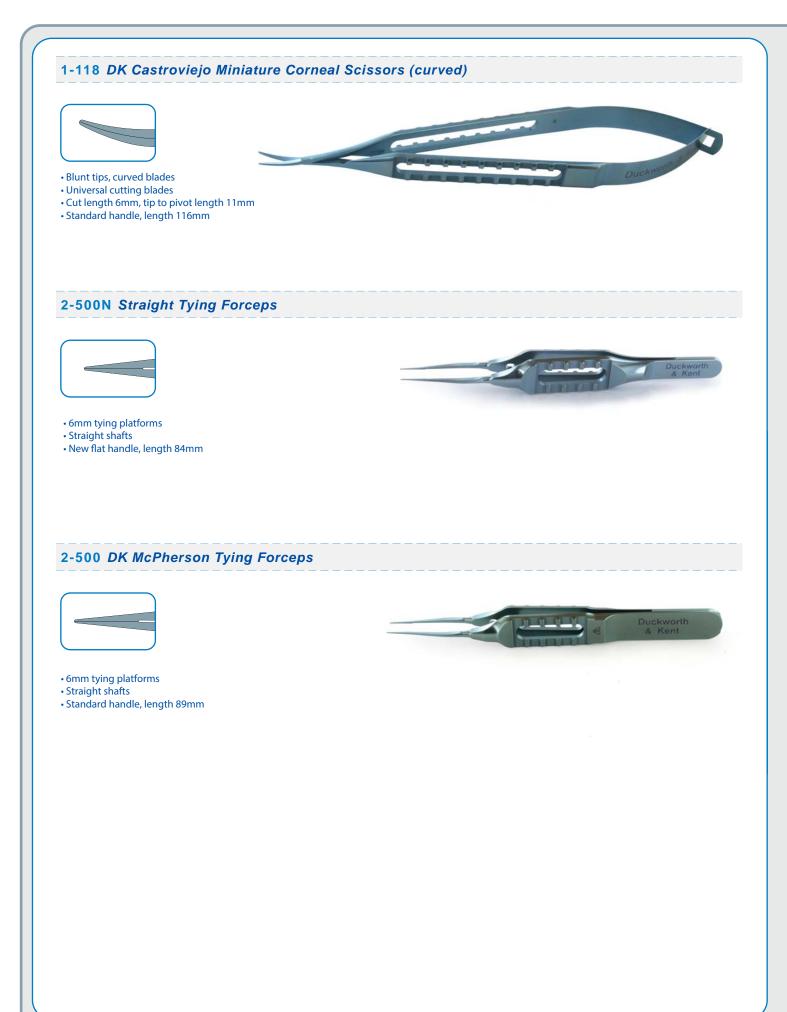

# **Duckworth & Kent Ltd.**

titanium surgical instrument manufacturer

### Suggested Glaucoma Set



A comprehensive set of instruments primarily enabling the surgeon to perform modern augmented releasable suture trabeculectomy in the surgical management of glaucoma. Not only does the set provide the required forceps, scissors and needle holders, but also contains Descemet membrane punches in order to create the ostomy. A parabolic marker is included should the surgeon elect to perform viscocanalostomy or deep sclerectomy.







Duckworth & Kent - Titanium





### Duckworth & Kent - Titanium



## www.duckworth-and-kent.com

#### T7020 20 Instrument Sterilising Tray

• External dimensions: 39.5cm x 26.8cm x 3.2cm

- Internal dimensions: 38cm x 25.3cm x 1.5cm (without silicone mat)
- Suitable for 20 instrumentsOne silicone mat



# Duckworth & Kent - Titanium

### Visit : www.duckworth-and-kent.com to view over 800 ophthalmic titanium instruments



As well as product information for over 800 instruments, you will also find detailed literature and informative videos showing some of our instruments in action.

Connect with Duckworth & Kent



at the Leading Edge

### www.duckworth-and-kent.com

7 Marquis Business Centre Royston Road, Baldock Herts SG7 6XL England

Tel: +44 (0)1462 893254 Fax: +44 (0)1462 896288 Email: info@duckworth-and-kent.co.uk



© March 2011 Duckworth & Kent