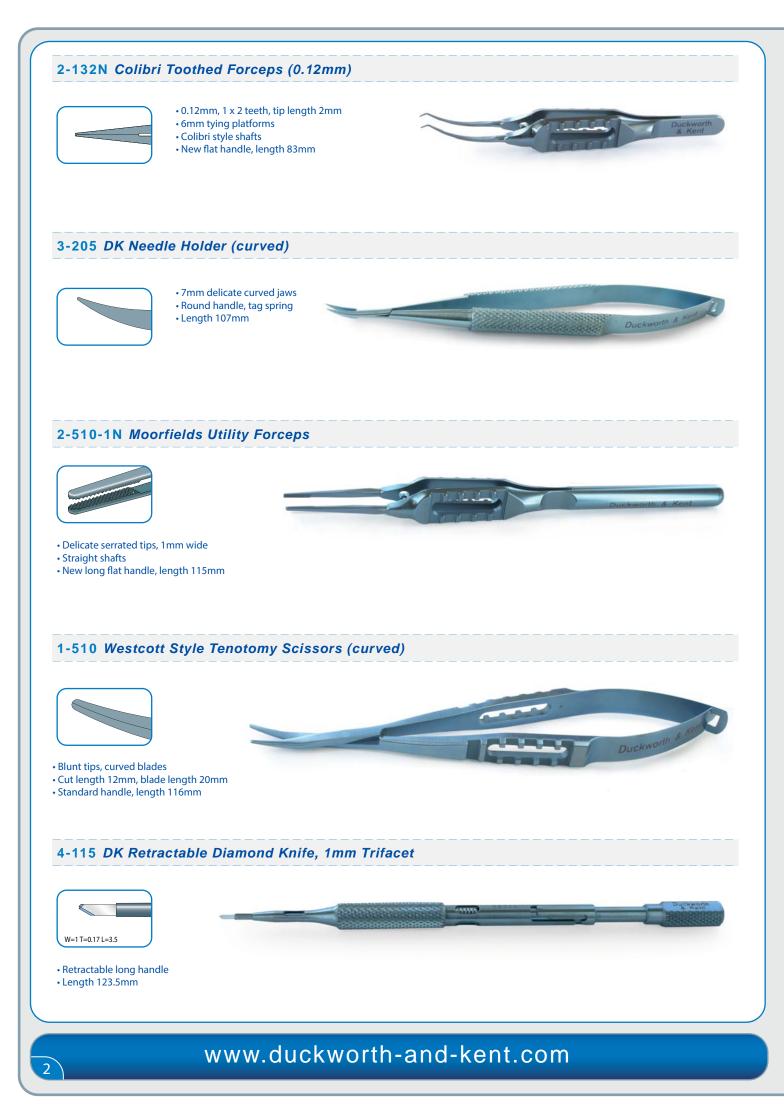

# **Duckworth & Kent Ltd.**

titanium surgical instrument manufacturer

### Suggested Glaucoma Set



A comprehensive set of instruments primarily enabling the surgeon to perform modern augmented releasable suture trabeculectomy in the surgical management of glaucoma. Not only does the set provide the required forceps, scissors and needle holders, but also contains Descemet membrane punches in order to create the ostomy. A parabolic marker is included should the surgeon elect to perform viscocanalostomy or deep sclerectomy.







Duckworth & Kent - Titanium





### Duckworth & Kent - Titanium



## www.duckworth-and-kent.com

#### T7020 20 Instrument Sterilising Tray

• External dimensions: 39.5cm x 26.8cm x 3.2cm

- Internal dimensions: 38cm x 25.3cm x 1.5cm (without silicone mat)
- Suitable for 20 instrumentsOne silicone mat



# Duckworth & Kent - Titanium

### Visit : www.duckworth-and-kent.com to view over 800 ophthalmic titanium instruments



As well as product information for over 800 instruments, you will also find detailed literature and informative videos showing some of our instruments in action.

Connect with Duckworth & Kent



at the Leading Edge

### www.duckworth-and-kent.com

7 Marquis Business Centre Royston Road, Baldock Herts SG7 6XL England

Tel: +44 (0)1462 893254 Fax: +44 (0)1462 896288