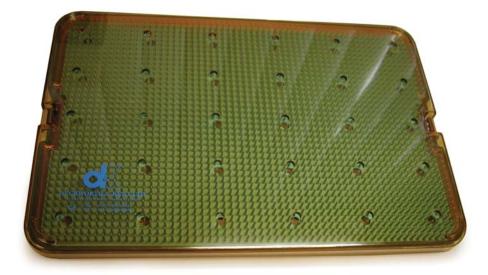

#### T7020 20 Instrument Sterilising Tray

• External dimensions: 39.5cm x 26.8cm x 3.2cm

- Internal dimensions: 38cm x 25.3cm x 1.5cm (without silicone mat)
- Suitable for 20 instrumentsOne silicone mat