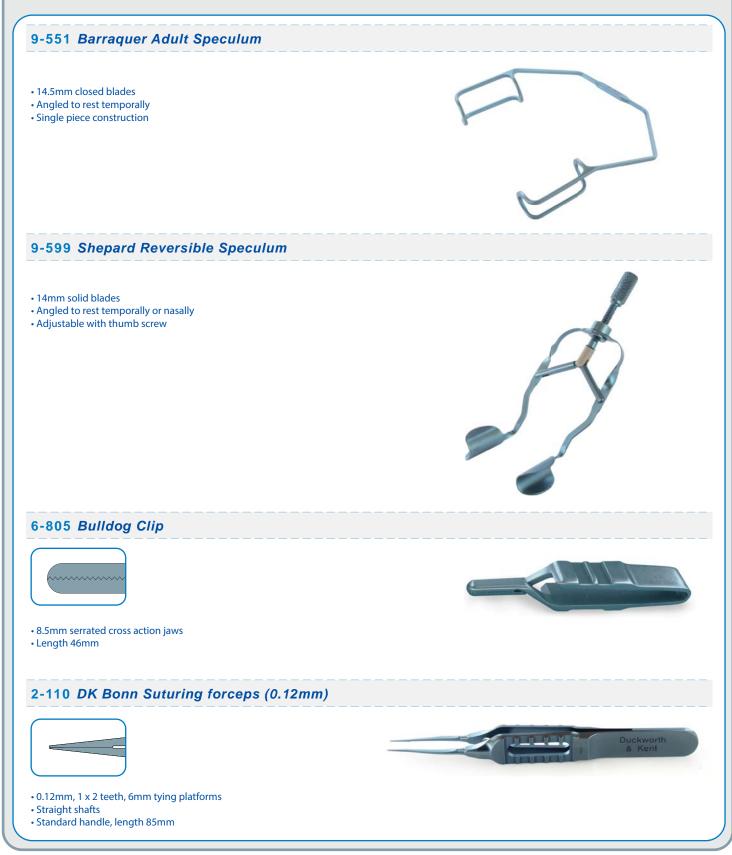

# **Duckworth & Kent Ltd.**

titanium surgical instrument manufacturer

### Suggested Glaucoma Set



A comprehensive set of instruments primarily enabling the surgeon to perform modern augmented releasable suture trabeculectomy in the surgical management of glaucoma. Not only does the set provide the required forceps, scissors and needle holders, but also contains Descemet membrane punches in order to create the ostomy. A parabolic marker is included should the surgeon elect to perform viscocanalostomy or deep sclerectomy.







Duckworth & Kent - Titanium





### Duckworth & Kent - Titanium



## www.duckworth-and-kent.com

#### T7020 20 Instrument Sterilising Tray

• External dimensions: 39.5cm x 26.8cm x 3.2cm

- Internal dimensions: 38cm x 25.3cm x 1.5cm (without silicone mat)
- Suitable for 20 instrumentsOne silicone mat



# Duckworth & Kent - Titanium

### Visit : www.duckworth-and-kent.com to view over 800 ophthalmic titanium instruments



As well as product information for over 800 instruments, you will also find detailed literature and informative videos showing some of our instruments in action.

Connect with Duckworth & Kent



at the Leading Edge

### www.duckworth-and-kent.com

7 Marquis Business Centre Royston Road, Baldock Herts SG7 6XL England

Tel: +44 (0)1462 893254 Fax: +44 (0)1462 8962