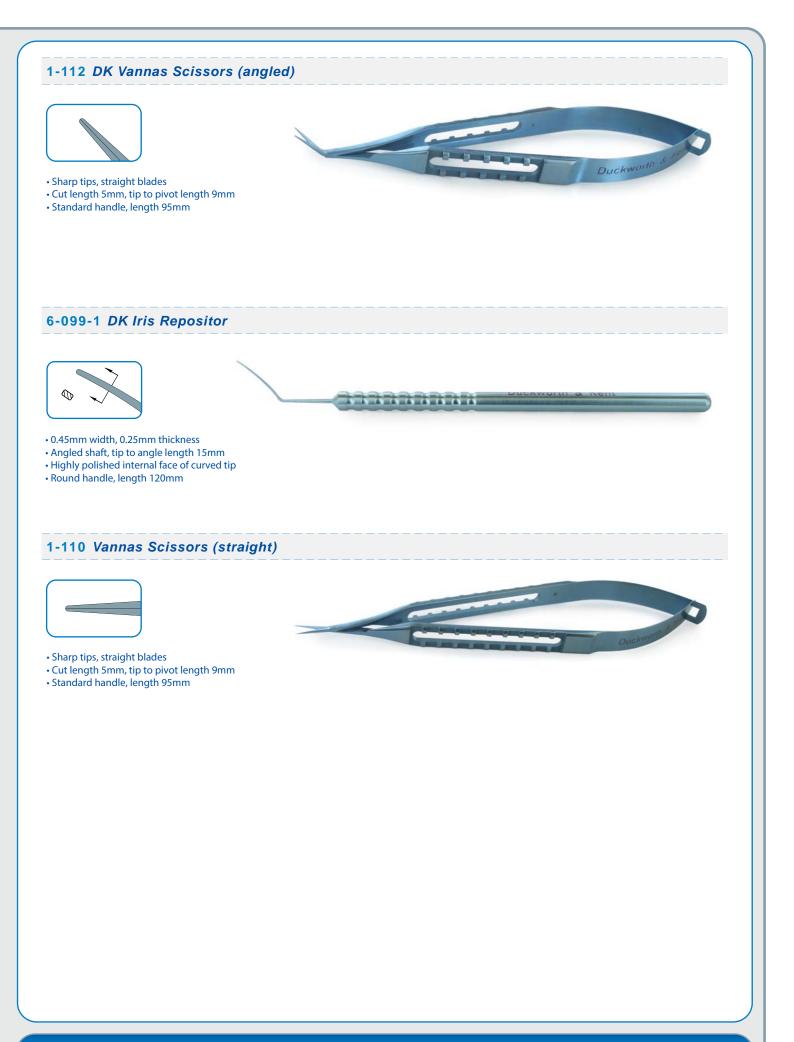

# **Duckworth & Kent Ltd.**

titanium surgical instrument manufacturer

### Suggested Glaucoma Set



A comprehensive set of instruments primarily enabling the surgeon to perform modern augmented releasable suture trabeculectomy in the surgical management of glaucoma. Not only does the set provide the required forceps, scissors and needle holders, but also contains Descemet membrane punches in order to create the ostomy. A parabolic marker is included should the surgeon elect to perform viscocanalostomy or deep sclerectomy.







Duckworth & Kent - Titanium





### Duckworth & Kent - Titanium



## www.duckworth-and-kent.com

#### T7020 20 Instrument Sterilising Tray

• External dimensions: 39.5cm x 26.8cm x 3.2cm

- Internal dimensions: 38cm x 25.3cm x 1.5cm (without silicone mat)
- Suitable for 20 instrumentsOne silicone mat



# Duckworth & Kent - Titanium

### Visit : www.duckworth-and-kent.com to view over 800 ophthalmic titanium instruments



As well as product information for over 800 instruments, you will also find detailed literature and informative videos showing some of our instruments in action.

Connect with Duckworth & Kent



at the Leading Edge

### www.duckworth-and-kent.com

7 Marquis Business Centre Royston Road, Baldock Herts SG7 6XL England

Tel: +44 (0)1462 893254 Fax: +44 (0)1462 896288 Email: info@duckworth-and-kent.co.