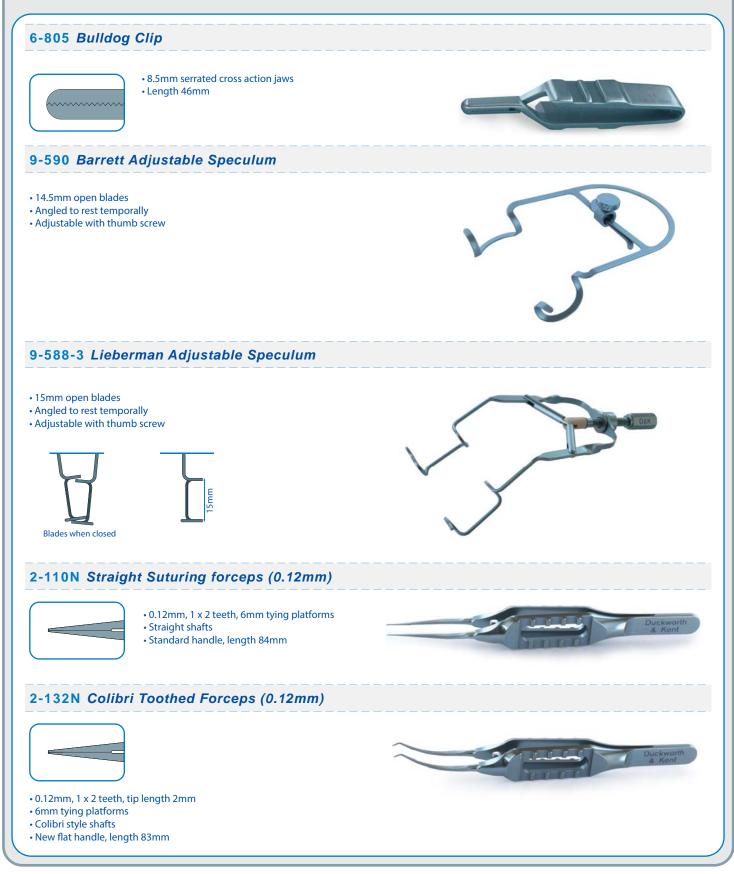

# Duckworth & Kent Ltd. titanium surgical instrument manufacturer

# **Suggested Corneal Graft Set**



This set of instruments is compiled to facilitate the surgeon in performing penetrating keratoplasty (corneal transplantation) and includes adjustable specula, scleral support rings, appropriate corneal markers and both right and left corneal scissors. The keratometer is included to enable an evaluation of the residual corneal astigmatism at the end of the procedure.





#### 1-400 Castroviejo Corneal Scissors (curved to right)



• Blunt tips, curved blades, right

Standard handle, length 95mm

Cut length 5mm, tip to pivot length 11mm



## 1-401 Castroviejo Corneal Scissors (curved to left)



Blunt tips, curved blades, left

Standard handle, length 95mm

• Cut length 5mm, tip to pivot length 11mm



#### 2-170 DK Double Fixation Colibri Forceps





- 0.12mm, 1 x 2 teeth, 2 point fixation, 1mm separated
- Colibri style shafts
- Standard handle, length 84mm

#### 1-110 Vannas Scissors (straight)





- Cut length 5mm, tip to pivot length 9mm
- Standard handle, length 95mm

#### 1-118 DK Castroviejo Miniature Corneal Scissors (curved)



Blunt tips, curved blades

- Universal cutting blades
- Cut length 6mm, tip to pivot length 11mm
- Standard handle,