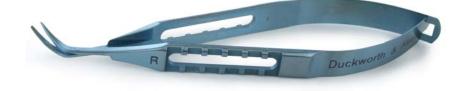

#### 1-400 Castroviejo Corneal Scissors (curved to right)

• Blunt tips, curved blades, right

Standard handle, length 95mm

Cut length 5mm, tip to pivot length 11mm