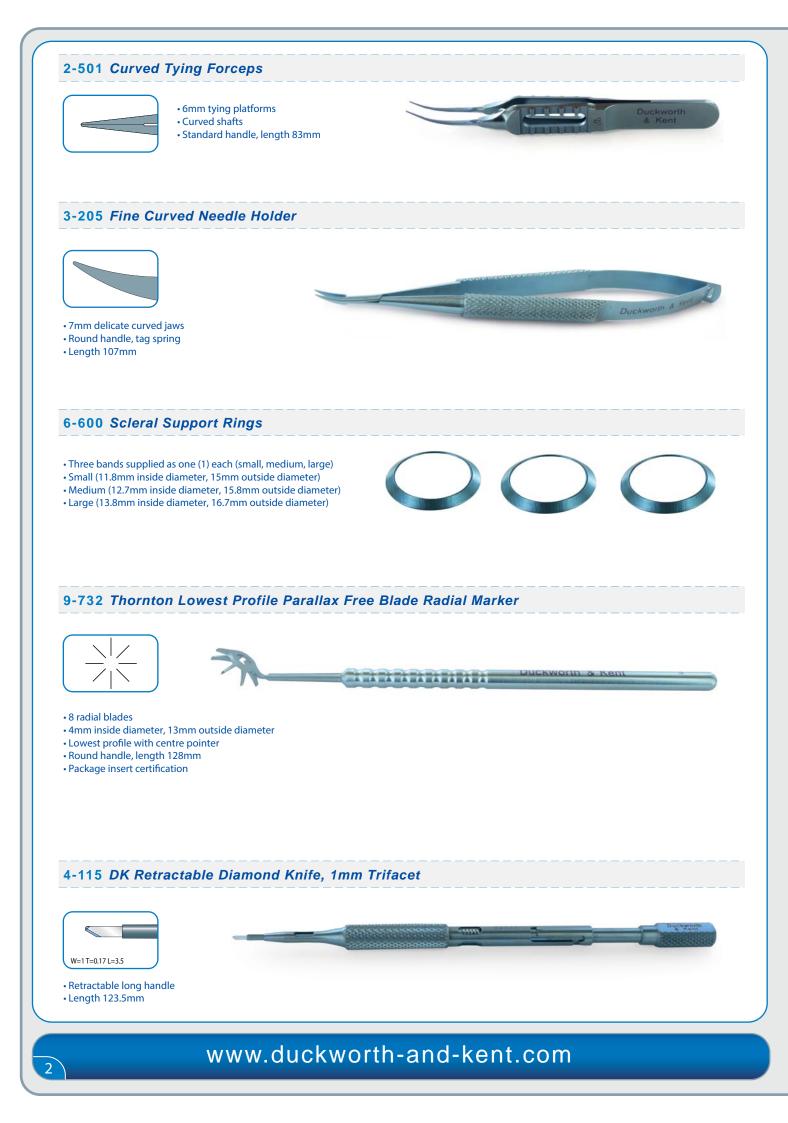

# Duckworth & Kent Ltd. titanium surgical instrument manufacturer

# **Suggested Corneal Graft Set**



This set of instruments is compiled to facilitate the surgeon in performing penetrating keratoplasty (corneal transplantation) and includes adjustable specula, scleral support rings, appropriate corneal markers and both right and left corneal scissors. The keratometer is included to enable an evaluation of the residual corneal astigmatism at the end of the procedure.





#### 1-400 Castroviejo Corneal Scissors (curved to right)



• Blunt tips, curved blades, right

Standard handle, length 95mm

Cut length 5mm, tip to pivot length 11mm



## 1-401 Castroviejo Corneal Scissors (curved to left)



Blunt tips, curved blades, left

Standard handle, length 95mm

• Cut length 5mm, tip to pivot length 11mm



#### 2-170 DK Double Fixation Colibri Forceps





- 0.12mm, 1 x 2 teeth, 2 point fixation, 1mm separated
- Colibri style shafts
- Standard handle, length 84mm

#### 1-110 Vannas Scissors (straight)





- Cut length 5mm, tip to pivot length 9mm
- Standard handle, length 95mm

#### 1-118 DK Castroviejo Miniature Corneal Scissors (curved)



Blunt tips, curved blades

- Universal cutting blades
- Cut length 6mm, tip to pivot length 11mm
- Standard handle, l