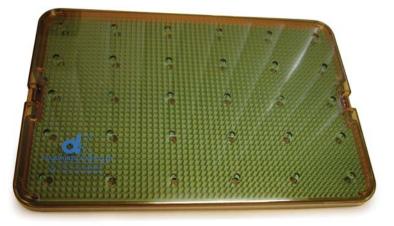

#### T7020 20 Instrument Sterilising Tray

- External dimensions: 39.5cm x 26.8cm x 3.2cm
- Internal dimensions: 38cm x 25.3cm x 1.5cm (without silicone mat)
- Suitable for 20 instruments
- One silicone mat