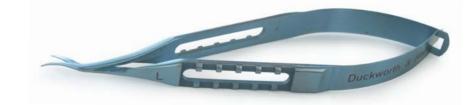

## 1-401 Castroviejo Corneal Scissors (curved to left)

Blunt tips, curved blades, left

Standard handle, length 95mm

• Cut length 5mm, tip to pivot length 11mm