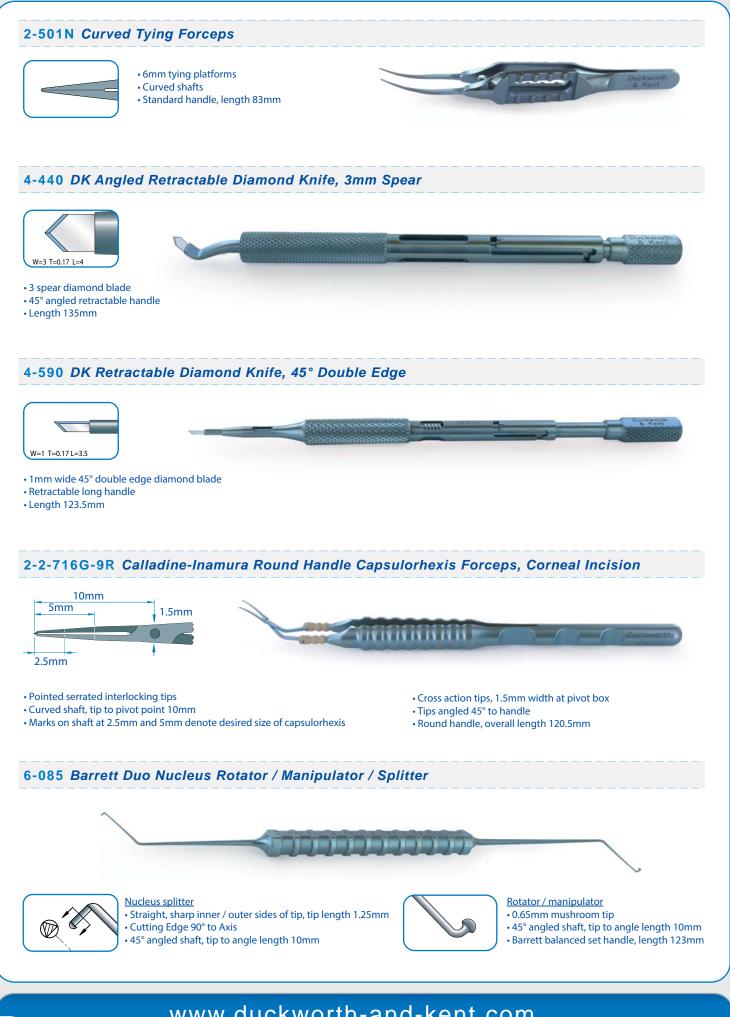

# Duckworth & Kent Ltd. titanium surgical instrument manufacturer

# **Suggested Cataract Set**

You Tube g+ in

This set of instruments is ideal for the phacoemulsification cataract surgeon who prefers to perform surgical incisions using diamond knives and needs the facility to insert intra-ocular lens implants using a folding technique.





# www.duckworth-and-kent.com



# Duckworth & Kent - Titanium

# DK7740 DK IOL Insertion Forceps

MANA MANA MANA MANA MANA

Biconvex jaw design

• 40° angled shafts, tip to angle length 7.5mm
• Standard long handle, length 110mm

### 6-450 Lester IOL Manipulator



• 0.4mm rounded tip / rotator, shaft to rotator length 0.8mm

- Push, pull style
- Angled shaft, tip to angle length 9mm
- Round handle, length 118mm

#### 3-205 DK Needle Holder (curved)





Duckworth & Kent

- 7mm delicate curved jaws
- Round handle, tag spring
- Length 107mm

#### 3-206 DK Needle Holder (curved with lock)





• 7mm delicate curved jaws

- Round handle with lock, tag spring
- Length 107mm

#### Sterilising Tray (suitable for 10 instruments - T7010 or 20 Instruments - T7020)

#### T7010

- External dimensio