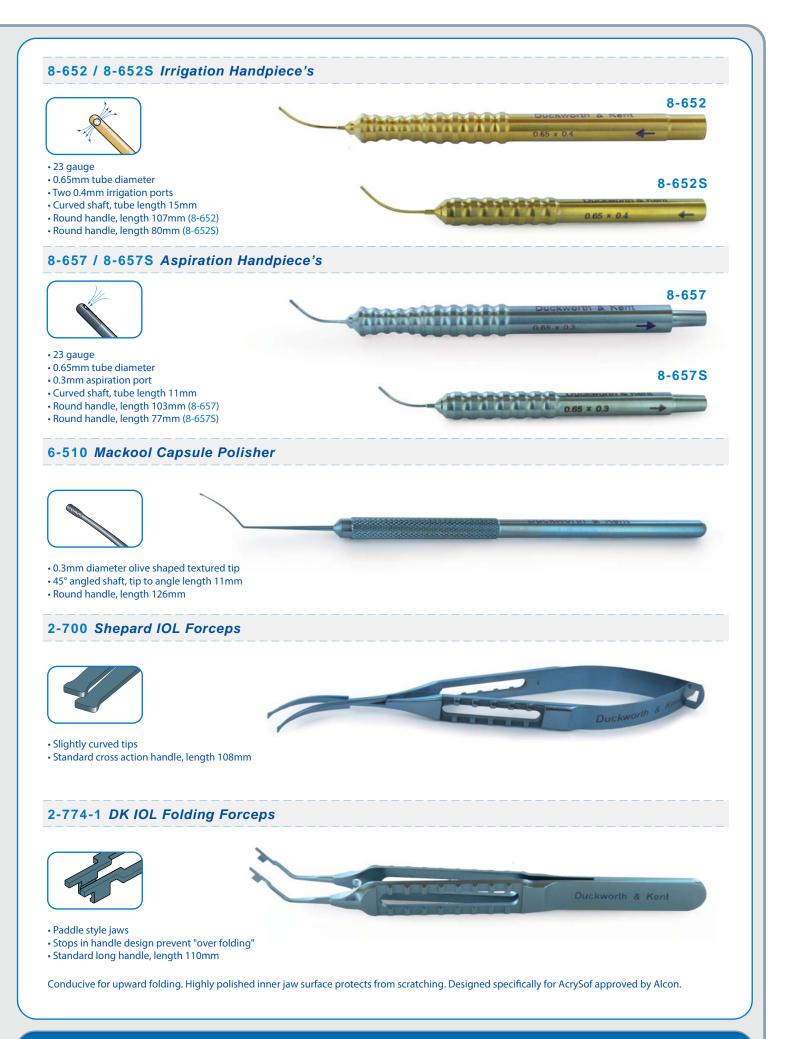

# DK7740 DK IOL Insertion Forceps

MANA MANA MANA MANA MANA

Biconvex jaw design

• 40° angled shafts, tip to angle length 7.5mm
• Standard long handle, length 110mm

### 6-450 Lester IOL Manipulator

• 0.4mm rounded tip / rotator, shaft to rotator length 0.8mm

- Push, pull style
- Angled shaft, tip to angle length 9mm
- Round handle, length 118mm