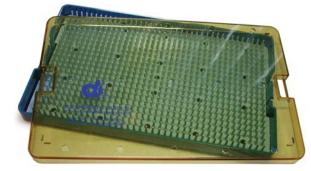

#### Sterilising Tray (suitable for 10 instruments - T7010 or 20 Instruments - T7020)

#### T7010

- External dimensions: 26.4cm x 16.2cm x 2.6cm
- Internal dimensions: 25.4cm x 15.2cm x 1.8cm (without silicone mat)
- Suitable for 10 instruments
- One silicone mat

#### T7020

- External dimensions: 39.5cm x 26.8cm x 3.2cm
- Internal dimensions: 38cm x 25.3cm x 1.5cm (without silicone mat)
- Suitable for 20 instruments
- One silicone mat