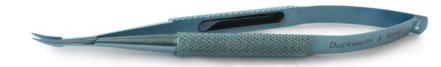

#### 3-205 DK Needle Holder (curved)

Duckworth & Kent

- 7mm delicate curved jaws
- Round handle, tag spring
- Length 107mm

#### 3-206 DK Needle Holder (curved with lock)

• 7mm delicate curved jaws

- Round handle with lock, tag spring
- Length 107mm