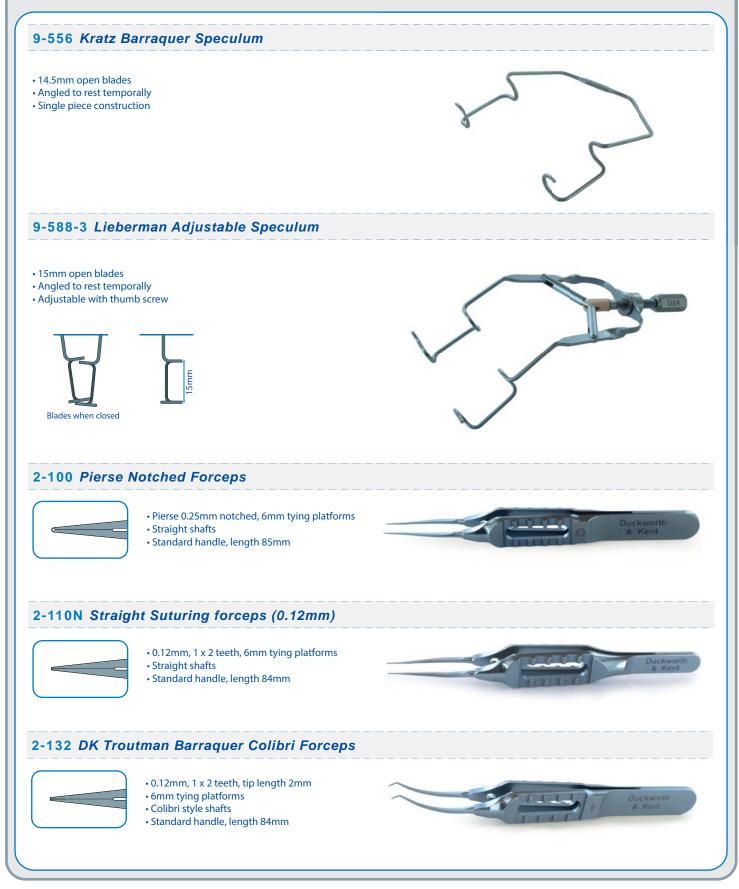

# Duckworth & Kent Ltd. titanium surgical instrument manufacturer

# **Suggested Cataract Set**

You Tube g+ in

This set of instruments is ideal for the phacoemulsification cataract surgeon who prefers to perform surgical incisions using diamond knives and needs the facility to insert intra-ocular lens implants using a folding technique.





# www.duckworth-and-kent.com



# Duckworth & Kent - Titanium

# DK7740 DK IOL Insertion Forceps

MANA MANA MANA MANA MANA

Biconvex jaw design

• 40° angled shafts, tip to angle length 7.5mm
• Standard long handle, length 110mm

### 6-450 Lester IOL Manipulator



• 0.4mm rounded tip / rotator, shaft to rotator length 0.8mm

- Push, pull style
- Angled shaft, tip to angle length 9mm
- Round handle, length 118mm

#### 3-205 DK Needle Holder (curved)





Duckworth & Kent

- 7mm delicate curved jaws
- Round handle, tag spring
- Length 107mm

#### 3-206 DK Needle Holder (curved with lock)





• 7mm delicate curved jaws

- Round handle with lock, tag spring
- Length 107mm

#### Sterilising Tray (suitable for 10 instruments - T7010 or 20 Instruments - T7020)

#### T7010

- External dimens